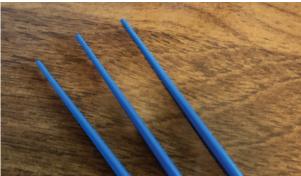

## **Extruded Swab Options**

- Serrated
- Hollow
- Solid
- Breakable
- •Non-breakable
- Scored