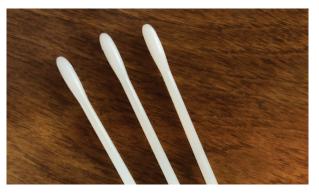

## **Injection Molded Swab Options**

- Scored
- Thin tip for flocking
- Bulb tip for foam