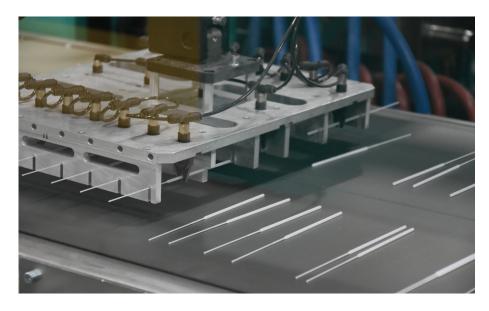

Teel production capabilities include automatic packaging and endof-arm tooling, meaning faster production times and easier part sorting. Typical swab dimension tolerances are 0.010 for length, 0.003 for OD, and 0.002 for roundness (0.006 for PP and PE).